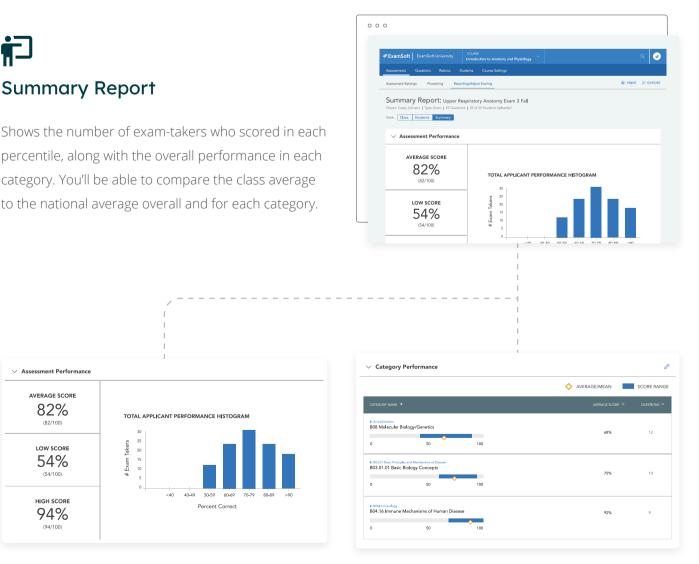

## **Summary Report**

✓ Assessment Performance AVERAGE SCORE 82%

> LOW SCORE 54%

HIGH SCORE 94%

percentile, along with the overall performance in each category. You'll be able to compare the class average to the national average overall and for each category.

TOTAL APPLICANT PERFORMANCE HISTOGRAM

#### **Assessment Performance Section** This section features a histogram that shows the

number of exam-takers who scored in each percentile. You also can see the national average (if available), the class average, the low score, and the high score.

### **Category Performance Section**

In this section, you can see the overall performance in each category. Refer to the icon descriptions, and then use the bar graph to compare the class average to the national average (if available).