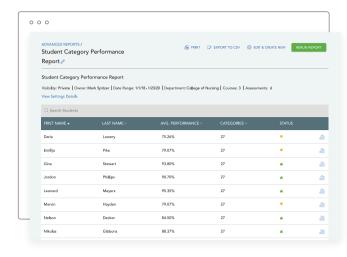

#### **Student Scores**

The exam-takers are listed, along with the percentage correct and the total points earned.