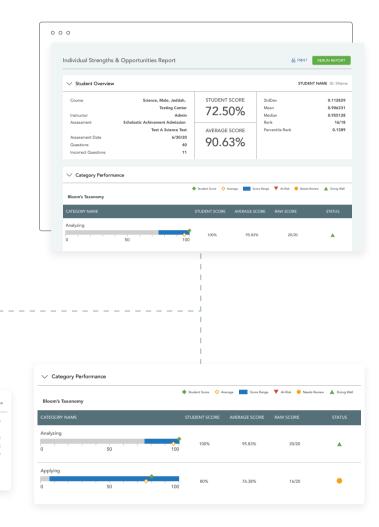

#### Strength and Opportunity Report

Shows each exam-taker's score, along with their performance in each category. You can compare the individual's performance to the class and national averages.

### **Student Overview Section**

In the top section of the report, you'll see this examtaker's score and statistics, along with a comparison to the class average, national average, class percentile, and national percentile.

STUDENT SCORE 72.50% AVERAGE SCORE 90.63%

#### **Category Performance Section** In this section, you can see this exam-taker's

performance in each category. Refer to the icon descriptions, and then use the bar graph to compare the student's average to the class average and the national average (if available). Also refer to the Status column to see if the student's performance is considered as Needs Improvement, Needs Review, or Doing Well.